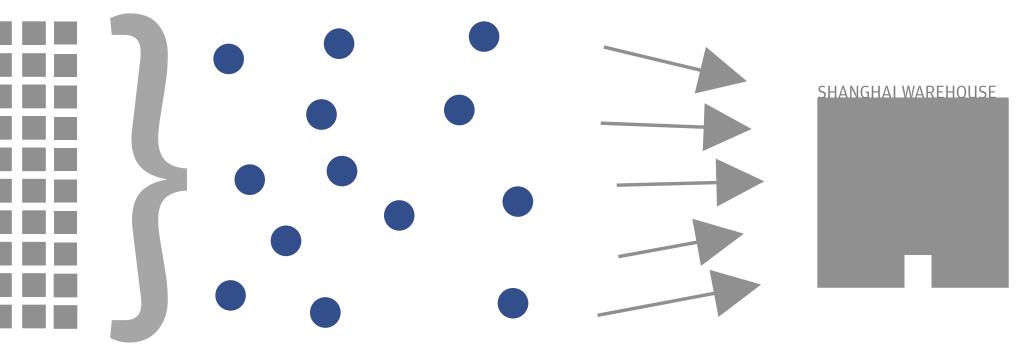

#### Postal Delivery Success Rate for Shipping Tasks

STENCIL SHIPPING S.F. Express/顺丰速运 PAINT SHIPPING: YunDa/韵达快运, ZTO Express/中通速递, YTO Express/圆通速递, ZJS Express/宅急送 100 MATS SHIPPED TO 14 SPRAYERS: YunDa/韵达快运, ShenTong Express / 申通快递, YTO Express/圆通速递, S.F. Express/顺丰速运, LB Express/龙邦物流, ZTO Express/中通速递, ZJS Express/宅急送, EMS/中国邮政速递物流, TTK Express/海航天天快递 100+ MATS SHIPPED TO SHANGHAI WAREHOUSE: YTO Express/圆通速递, ShenTong Express/申通快递, S.F. Express/顺丰速运, TTK Express/海航天天快递, A Plus Express/全一快递, YunDa/韵达快运 MATS SHIPPED TO/FROM BEIJING: Xin Bang Logistics/新邦物流