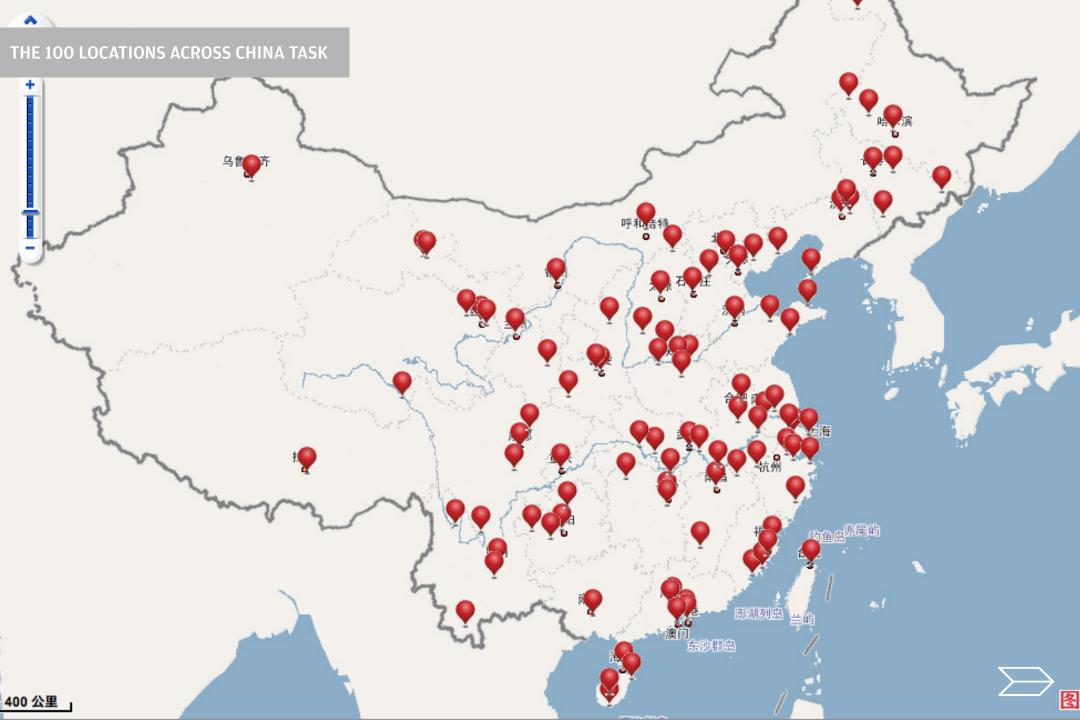

## The 100 Locations Across China Task

## "Across China"

## "Across China"

- 4 municipalities e.g. Beijing, Tianjin
- 5 ethnic autonomous regions e.g. Inner Mongolia, Tibet
- 23 provinces e.g. Hei Long Jiang, Tai Wan
- 2 special administrative regions *i.e.* Hong Kong, Macao