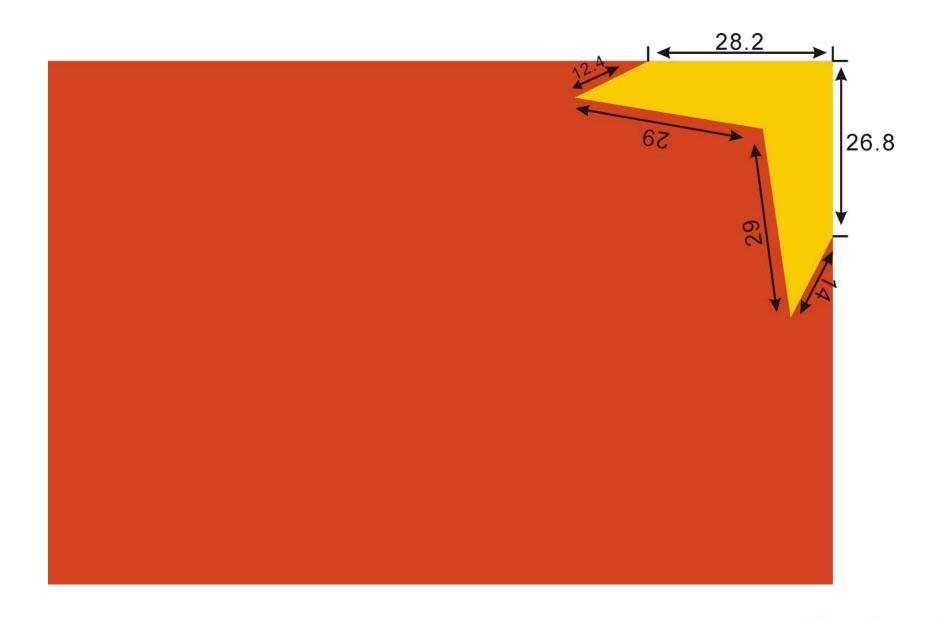

# The Design a Flag Task

### GB 12982-2004

National Institute of Standards

4RME