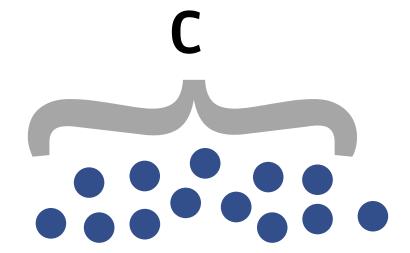

## The Anonymised Rewards Task

#### THE ANONYMISED REWARDS TASK

A

# "a test to find people who can be trusted"

## "a test of people's moral quality"