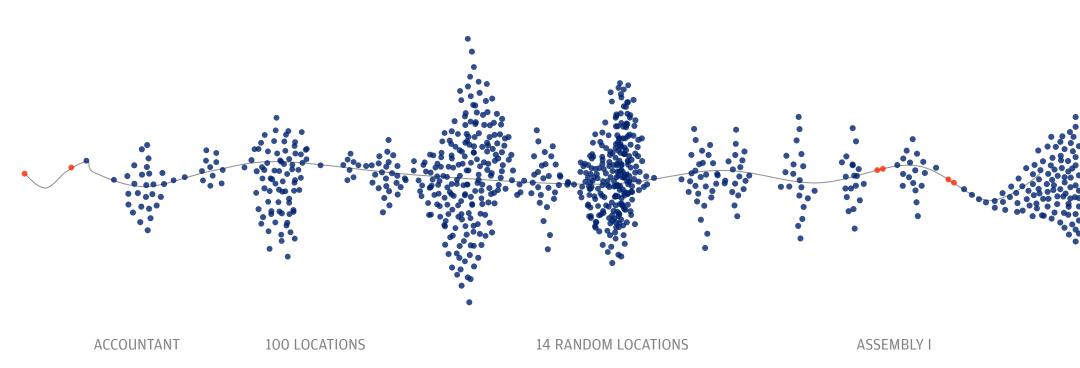

## The 100 Locations Across China Task

## "Across China"

- 4 municipalities e.g. Beijing, Tianjin
- 5 ethnic autonomous regions e.g. Inner Mongolia, Tibet
- 23 provinces e.g. Hei Long Jiang, Tai Wan
- 2 special administrative regions *i.e.* Hong Kong, Macao

#### THE 14 RANDOMISED CUSTOM MATS TASK

## The Anonymised Rewards Task

## The Buying, Stenciling, Photography, Shipping Tasks

## The Assembly Task

我们需要各位分别打开这些包裹,将里面的材料放到这个红色的大框里面。这些包裹里的材料能够拼成一幅巨大的图案,而这个图案具有非常强的可识别性,现在给大家45分钟时间来完成这个任务。

Please unpack and build in the space provided. You have 45 minutes for this task.