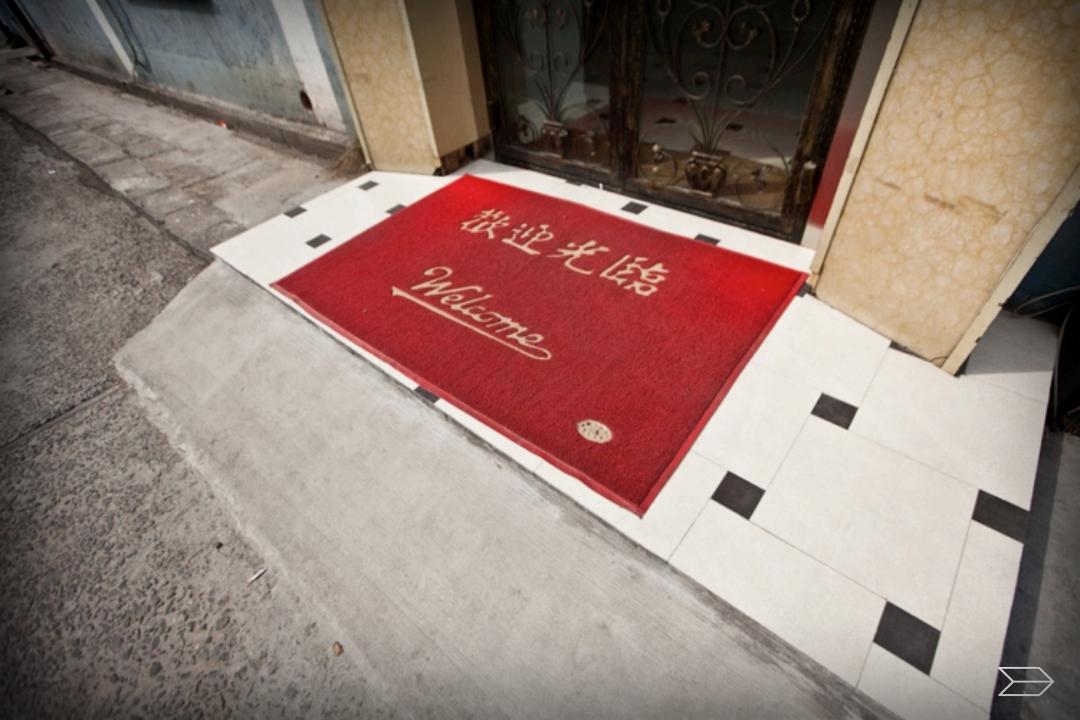

# (make a giant Chinese flag using new red mats bought from across China)

# The Design a Flag Task