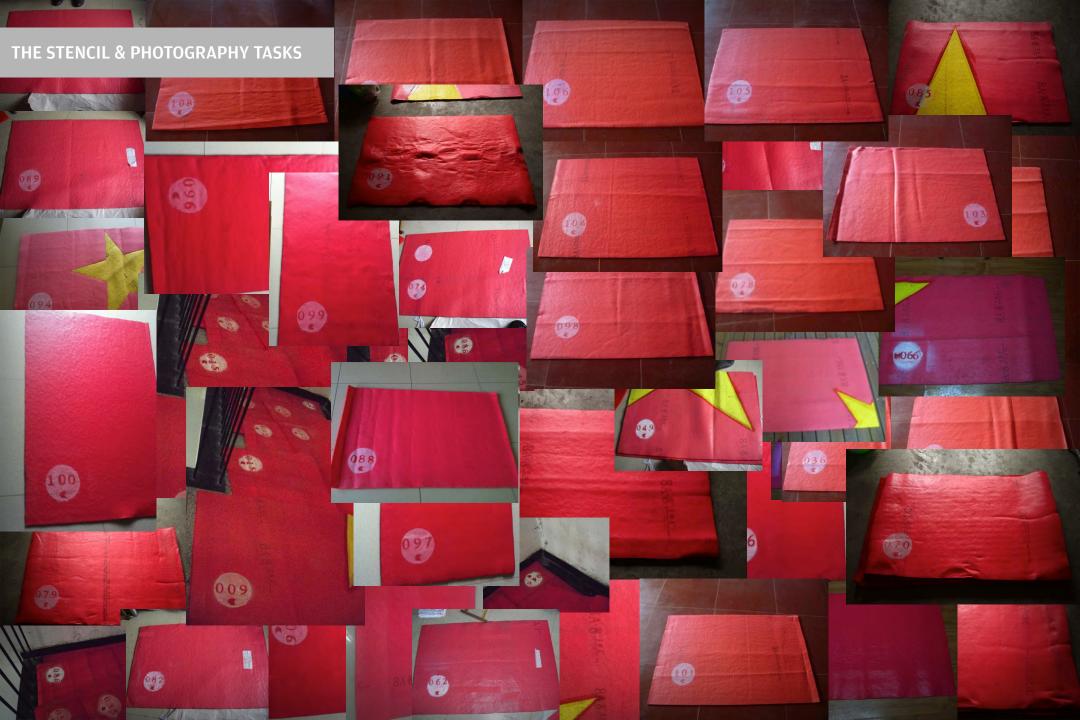

## The Buying, Stenciling, Photography, Shipping Tasks

#### 实验艺术介绍

这是一个持续了6个多月的实验艺术展品。通过运用本土资源及平台制作一个对于中国人具有很强识别性的作品,但 参与者事先对于最终成品一无所知。在这个实验中,我们用100块塑料门垫拼成一张大型的中国国旗。这100块门垫的 来源地覆盖全国范围,每个省、直辖市、自治区、特别行政区必须至少找到一块门垫。更为具体的介绍请见。

在这100张门垫中,共有14张定做门垫(黄色的五角星部分)以及86张纯红色塑料门垫。每张门垫的背面都有一个 专属的数字LOGO,代表它的身份。LOGO的制作可见下面的视频,因为每个数字LOGO都是人工喷漆,所以都会有些 许的不同, 甚至是另类。