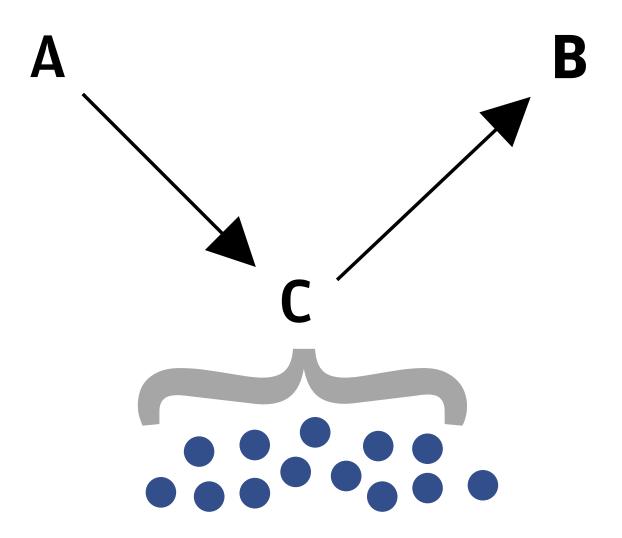

# "a test to find people who can be trusted"

## "a test of people's moral quality"