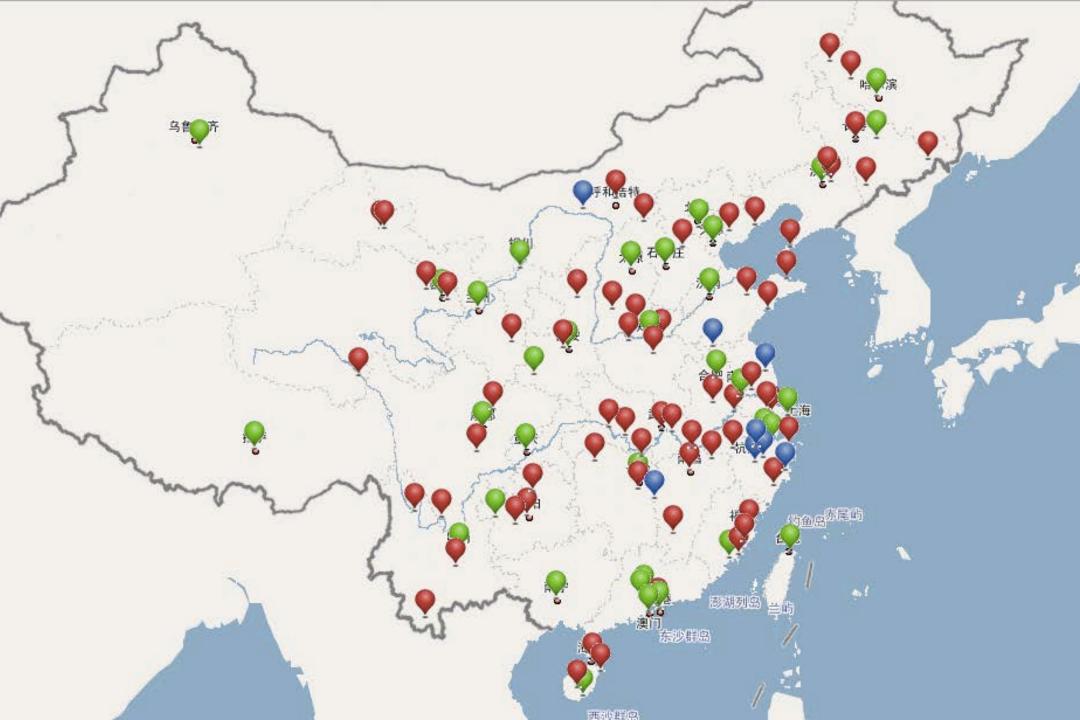

## The 100 Locations Across China Task

## "Across China"

## "Across China"

- 4 municipalities e.g. Beijing, Tianjin
- 5 ethnic autonomous regions e.g. Inner Mongolia, Tibet
- 23 provinces e.g. Hei Long Jiang, Tai Wan
- 2 special administrative regions *i.e.* Hong Kong, Macao

## The 100 Shops Task