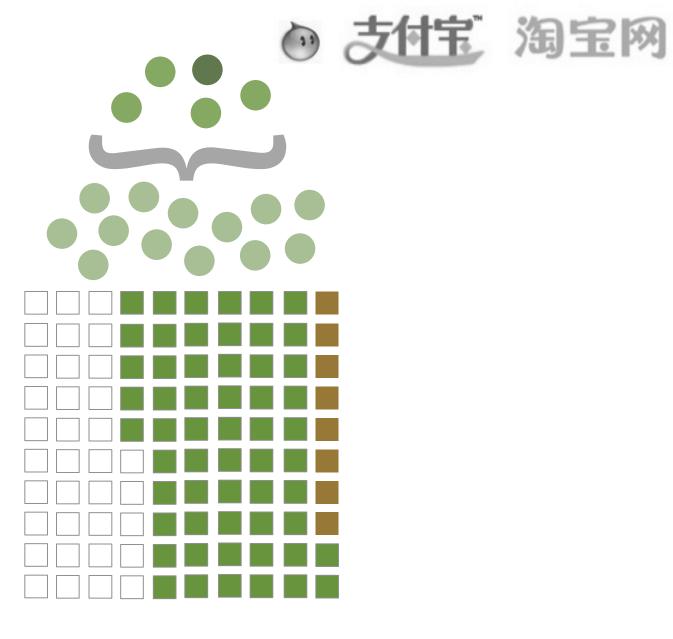

### The Number of Pieces Task

10? 100? 1,000?

86 + 14 = 100

#### THE 14 RANDOMISED CUSTOM MATS TASK

#### 50 RMB