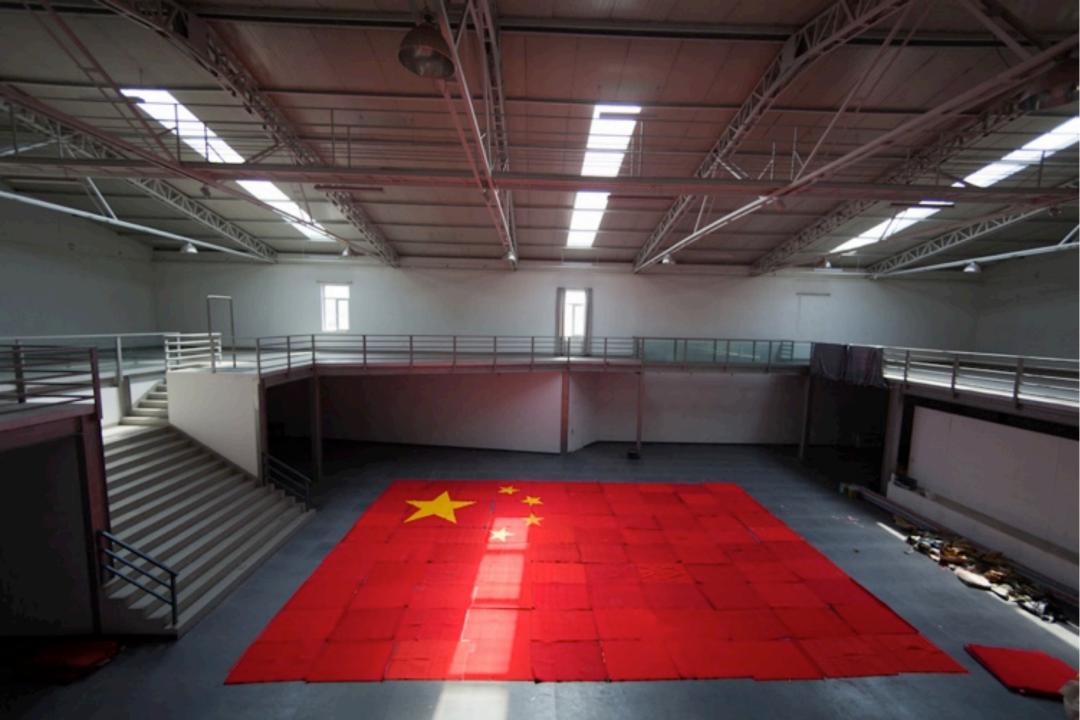

## The Assembly Task

我们需要各位分别打开这些包裹,将里面的材料放到这个红色的大框里面。这些包裹里的材料能够拼成一幅巨大的图案,而这个图案具有非常强的可识别性,现在给大家45分钟时间来完成这个任务。

Please unpack and build in the space provided. You have 45 minutes for this task.