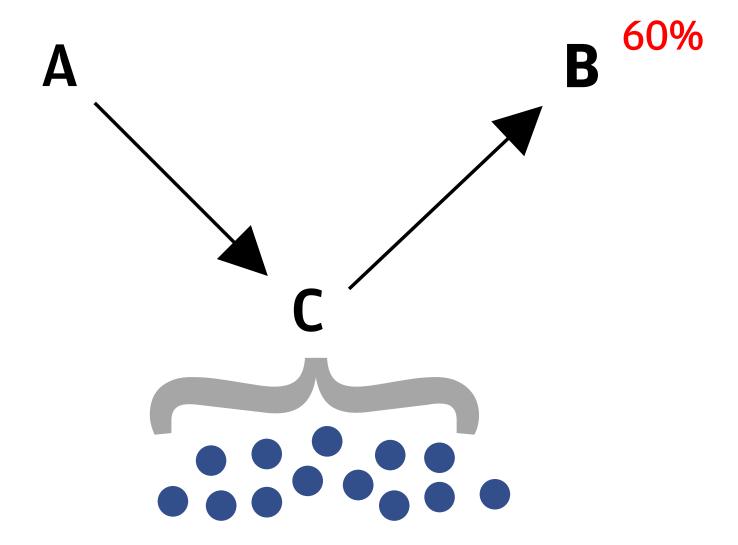

## The Anonymised Rewards Task

#### THE ANONYMISED REWARDS TASK

A

# "a test to find people who can be trusted"

## "a test of people's moral quality"