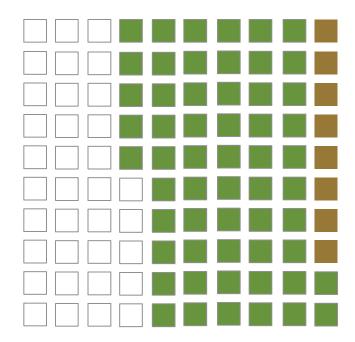

### The Number of Pieces Task

10? 100? 1,000?

86 + 14 = 100

#### 实验艺术介绍

这是一个持续了6个多月的实验艺术展品。通过运用本土资源及平台制作一个对于中国人具有很强识别性的作品,但 参与者事先对于最终成品一无所知。在这个实验中,我们用100块塑料门垫拼成一张大型的中国国旗。这100块门垫的 来源地覆盖全国范围,每个省、直辖市、自治区、特别行政区必须至少找到一块门垫。更为具体的介绍请见。

在这100张门垫中,共有14张定做门垫(黄色的五角星部分)以及86张纯红色塑料门垫。每张门垫的背面都有一个 专属的数字LOGO,代表它的身份。LOGO的制作可见下面的视频,因为每个数字LOGO都是人工喷漆,所以都会有些 许的不同, 甚至是另类。