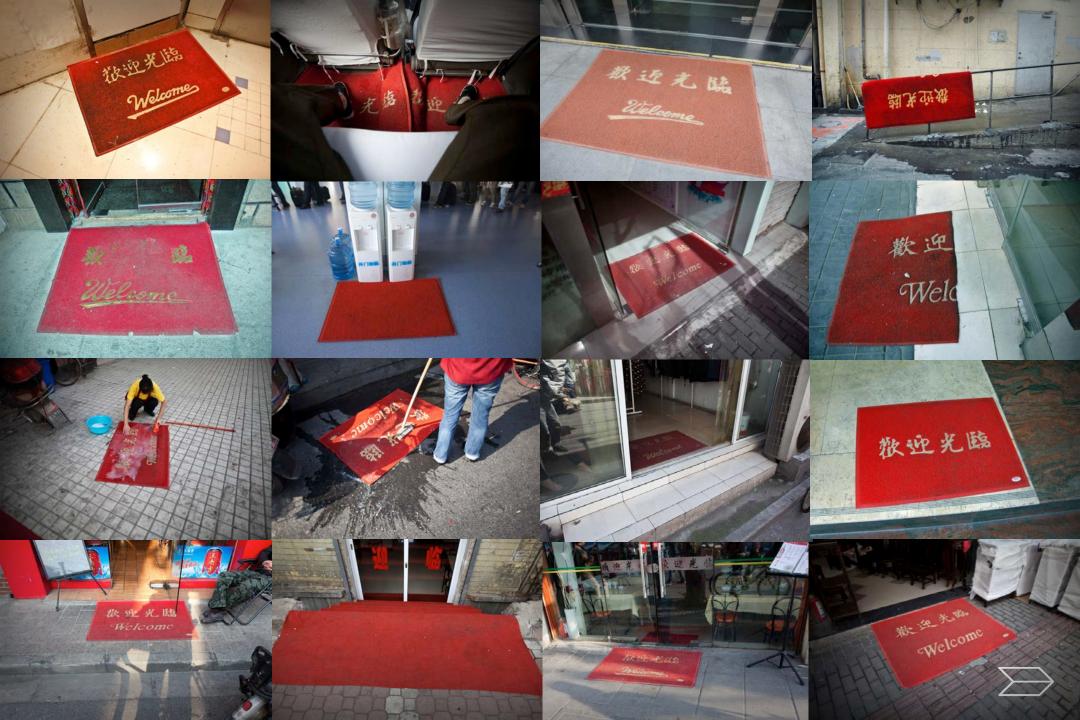

## The 100 Locations Across China Task

## "Across China"

## "Across China"

- 4 municipalities e.g. Beijing, Tianjin
- 5 ethnic autonomous regions e.g. Inner Mongolia, Tibet
- 23 provinces e.g. Hei Long Jiang, Tai Wan
- 2 special administrative regions *i.e.* Hong Kong, Macao