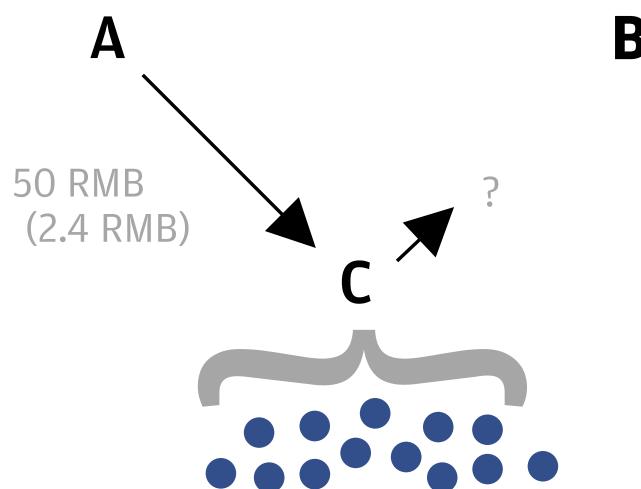

## The Anonymised Rewards Task

#### THE ANONYMISED REWARDS TASK

A

# "a test to find people who can be trusted"

## "a test of people's moral quality"