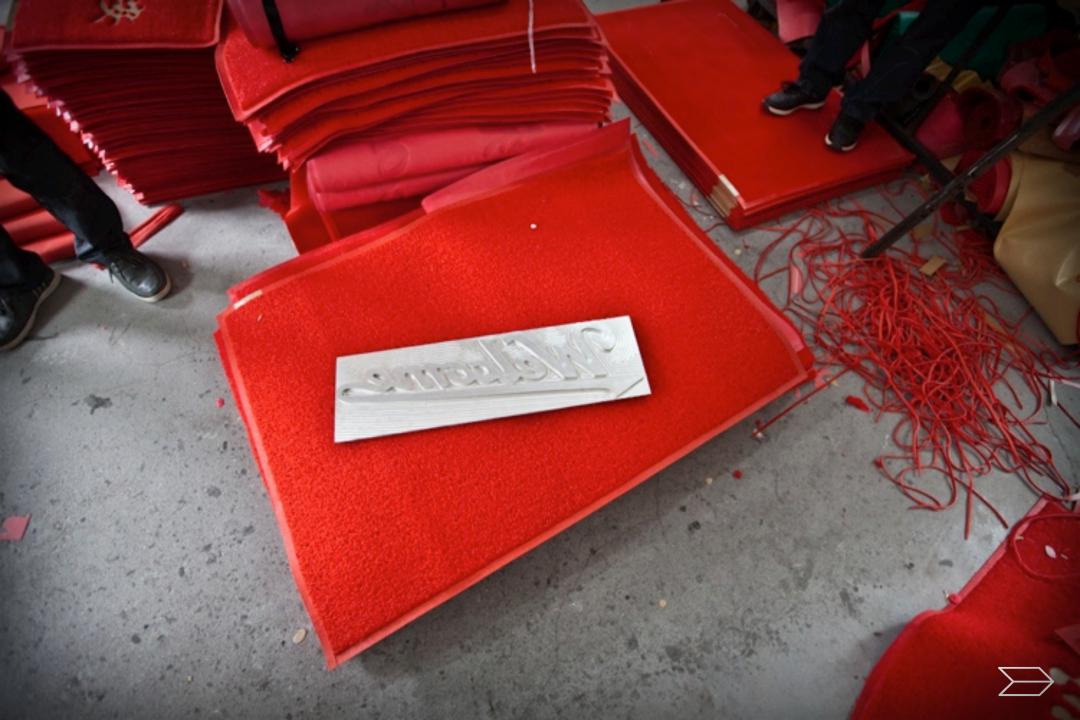

#### THE 14 RANDOMISED CUSTOM MATS TASK

#### 50 RMB

#### 实验艺术介绍

这是一个持续了6个多月的实验艺术展品。通过运用本土资源及平台制作一个对于中国人具有很强识别性的作品,但 参与者事先对于最终成品一无所知。在这个实验中,我们用100块塑料门垫拼成一张大型的中国国旗。这100块门垫的 来源地覆盖全国范围,每个省、直辖市、自治区、特别行政区必须至少找到一块门垫。更为具体的介绍请见。

在这100张门垫中,共有14张定做门垫(黄色的五角星部分)以及86张纯红色塑料门垫。每张门垫的背面都有一个 专属的数字LOGO,代表它的身份。LOGO的制作可见下面的视频,因为每个数字LOGO都是人工喷漆,所以都会有些 许的不同, 甚至是另类。