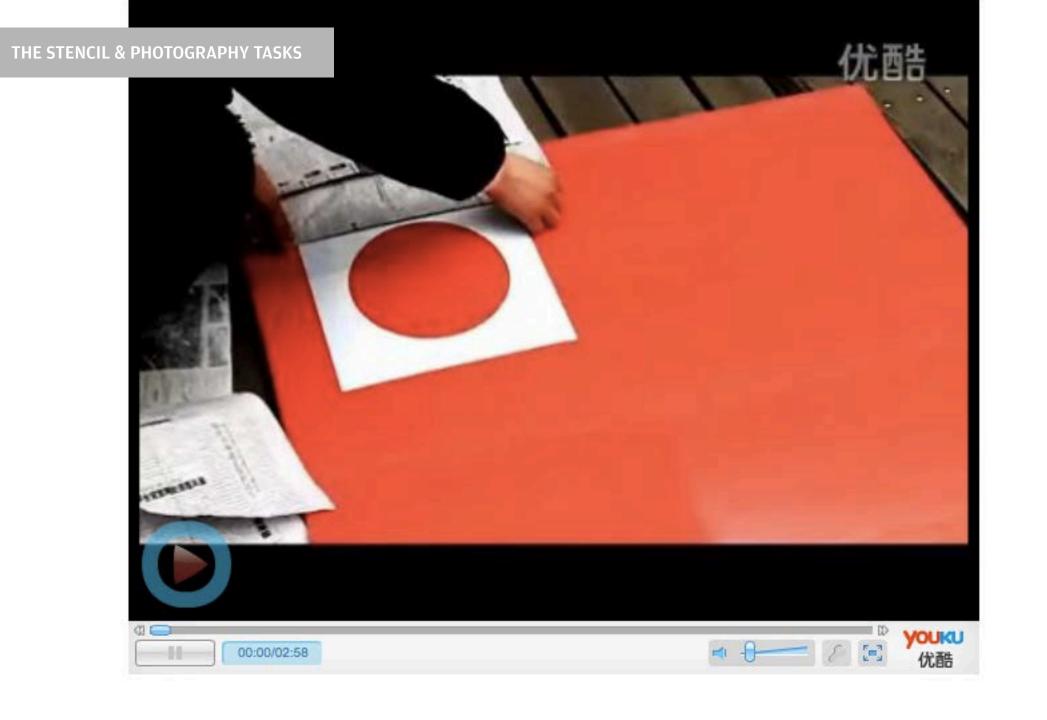

## The Buying, Stenciling, Photography, Shipping Tasks

#### 实验艺术介绍

这是一个持续了6个多月的实验艺术展品。通过运用本土资源及平台制作一个对于中国人具有很强识别性的作品,但 参与者事先对于最终成品一无所知。在这个实验中,我们用100块塑料门垫拼成一张大型的中国国旗。这100块门垫的 来源地覆盖全国范围,每个省、直辖市、自治区、特别行政区必须至少找到一块门垫。更为具体的介绍请见。

在这100张门垫中,共有14张定做门垫(黄色的五角星部分)以及86张纯红色塑料门垫。每张门垫的背面都有一个 专属的数字LOGO,代表它的身份。LOGO的制作可见下面的视频,因为每个数字LOGO都是人工喷漆,所以都会有些 许的不同, 甚至是另类。